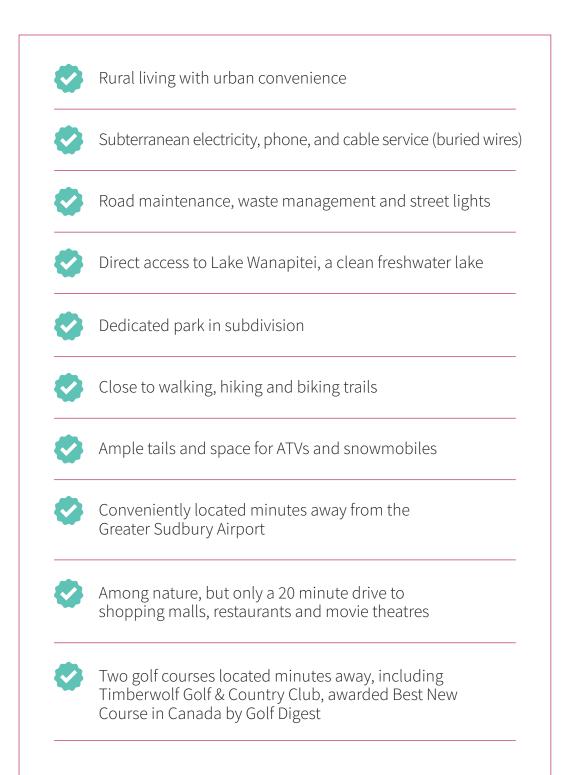

## **Property Amenities**

Nestled amongst mature forests, Red Sky Peninsula boasts an abundance of amenities. The estate lots are conveniently located to enjoy the luxuries of life in Canada.