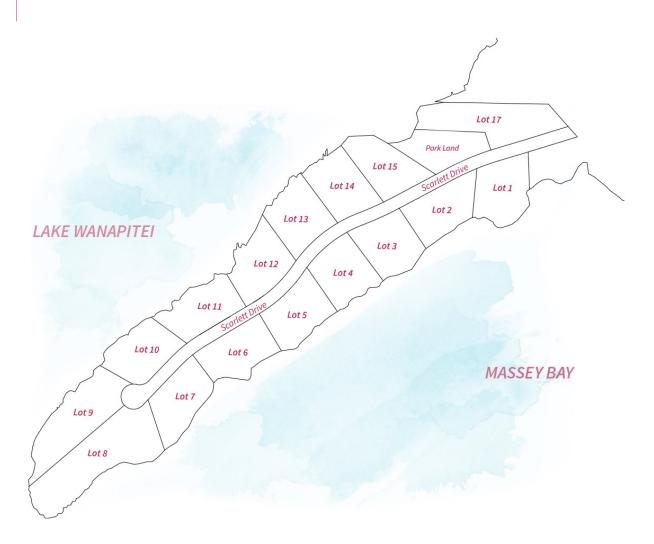

Surrounded by water the peninsula is exceptionally private and intimate.

With only 16 estate acreages available that make up 40 acres of waterfront property, this is an exclusive opportunity.

#### **Secure Your Lot Now**

Situated along 40 acres of pristine lakefront property, these private and generous sized acreage are the premier location to build the home of your dreams. Take advantage and schedule a private consultation. It's rare to see property like this open up in Greater Sudbury.